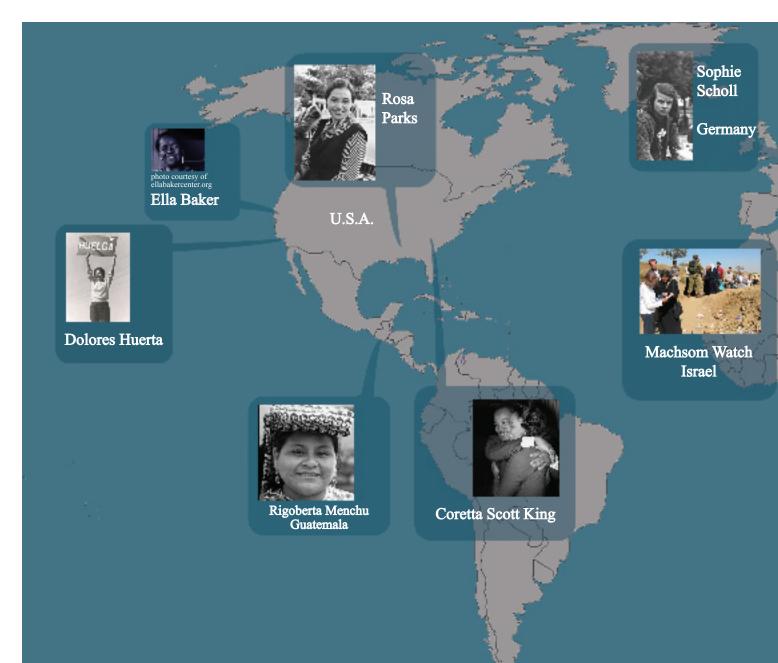

## Across the Map: Women

To call woman the weaker sex is a libel, it is meant brute strength, then, indeed, is woman moral power, then woman is immeasurably mais she not more self-sacrificing, has she not greater courage? Without her, man could not the future is with woman. Who present the heart than woman?

## and Nonviolent Change

man s injustice to woman. If by strength is less brute than man. If by strength is meant n s superior. Has she not greater intuition, greater powers of endurance, has she not

be. If nonviolence is the law of our being, can make a more effective ap—
-Gammedowii, Young India, IC-4-15-206 11