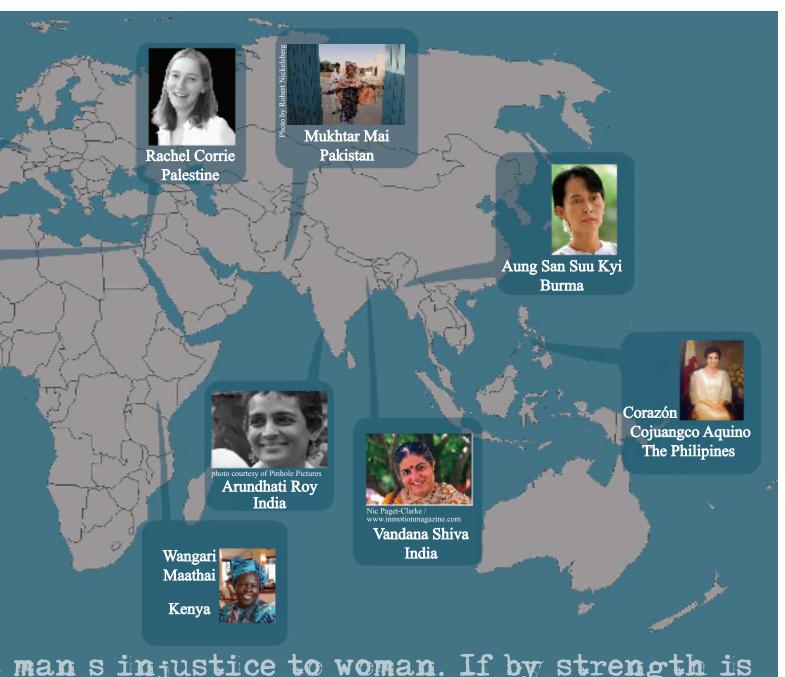

## Across the Map: Women

To call woman the weaker sex is a libel, it is meant brute strength, then, indeed, is woman moral power, then woman is immeasurably mais she not more self-sacrificing, has she not greater courage? Without her, man could not the future is with woman. Who present the heart than woman?

## and Nonviolent Change

man s injustice to woman. If by strength is less brute than man. If by strength is meant n s superior. Has she not greater intuition, greater powers of endurance, has she not

be. If nonviolence is the law of our being, can make a more effective ap—
-Gammedowii, Young India, IC-4-15-206 11